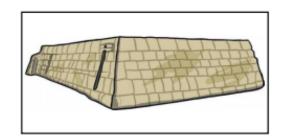

#### Mastaba

A flat-topped, rectangular building was erected over a burial chamber.

Built \_\_\_\_\_

Find out when these were built. Cut them out and put them on a timeline.

#### Mastaba

A flat-topped, rectangular building was erected over a burial chamber.

Built 2780BC

Find out when these were built. Cut them out and put them on a timeline.

Here is what your timeline should look like. Once you have drawn a picture of each pyramid, write a short description next to it.