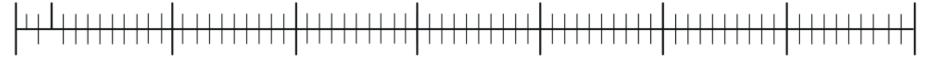

## Today's task:

Create a timeline to show when the different pyramids were built. Have a go at researching the dates. The answers are on the next slide.

#### Mastaba

A flat-topped, rectangular building was erected over a burial chamber.

Built 2780BC

Find out when these were built. Cut them out and put them on a timeline.

Here is what your timeline should look like. Once you have drawn a picture of each pyramid, write a short description next to it.

#### Timeline

2670BC

2575BC