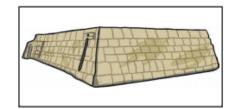

## From Mastaba to Pyramid

Read the description of types of pyramid. Match each description with the drawing.

| True Puramid |
|--------------|
|--------------|

The tomb was built on a square base. The steps were filled and faced with limestone, giving it a smooth surface.

### True Pyramid

The tomb was built on a square base. The steps were filled and faced with limestone, giving it a smooth surface.

Built 2575BC