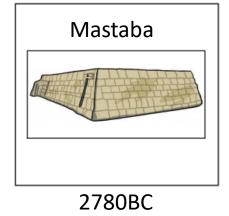

#### Mastaba

A flat-topped, rectangular building was erected over a burial chamber.

Built \_\_\_\_\_

Find out when these were built. Cut them out and put them on a timeline.

#### Mastaba

A flat-topped, rectangular building was erected over a burial chamber.

Built 2780BC

Find out when these were built. Cut them out and put them on a timeline.

Here is what your timeline should look like. Once you have drawn a picture of each pyramid, write a short description next to it.