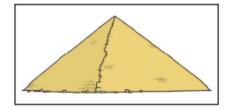

## From Mastaba to Pyramid

Read the description of types of pyramid. Match each description with the drawing.

| True Puramid |
|--------------|
|--------------|

The tomb was built on a square base. The steps were filled and faced with limestone, giving it a smooth surface.

### True Pyramid

The tomb was built on a square base. The steps were filled and faced with limestone, giving it a smooth surface.

Built 2575BC