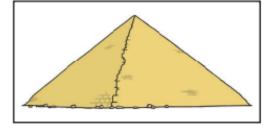

## From Mastaba to Pyramid

Read the description of types of pyramid. Match each description with the drawing.

| True Puramid |
|--------------|
|--------------|

The tomb was built on a square base. The steps were filled and faced with limestone, giving it a smooth surface.

### True Pyramid

The tomb was built on a square base. The steps were filled and faced with limestone, giving it a smooth surface.

Built 2575BC