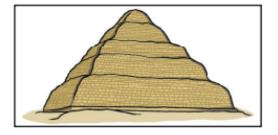

#### Step Pyramid

Layers were added to the mastaba, giving it the appearance of a four-sided staircase.

Built \_\_\_\_\_

### Step Pyramid

Layers were added to the mastaba, giving it the appearance of a four-sided staircase.

Built 2670BC