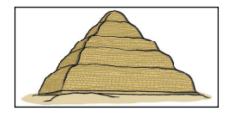

#### Step Pyramid

Layers were added to the mastaba, giving it the appearance of a four-sided staircase.

Built \_\_\_\_\_

### Step Pyramid

Layers were added to the mastaba, giving it the appearance of a four-sided staircase.

Built 2670BC