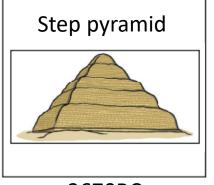

#### Step Pyramid

Layers were added to the mastaba, giving it the appearance of a four-sided staircase.

Built \_\_\_\_\_

### Step Pyramid

Layers were added to the mastaba, giving it the appearance of a four-sided staircase.

Built 2670BC