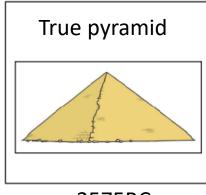

## From Mastaba to Pyramid

Read the description of types of pyramid. Match each description with the drawing.

| True Puramid |
|--------------|
|--------------|

The tomb was built on a square base. The steps were filled and faced with limestone, giving it a smooth surface.

### True Pyramid

The tomb was built on a square base. The steps were filled and faced with limestone, giving it a smooth surface.

Built 2575BC